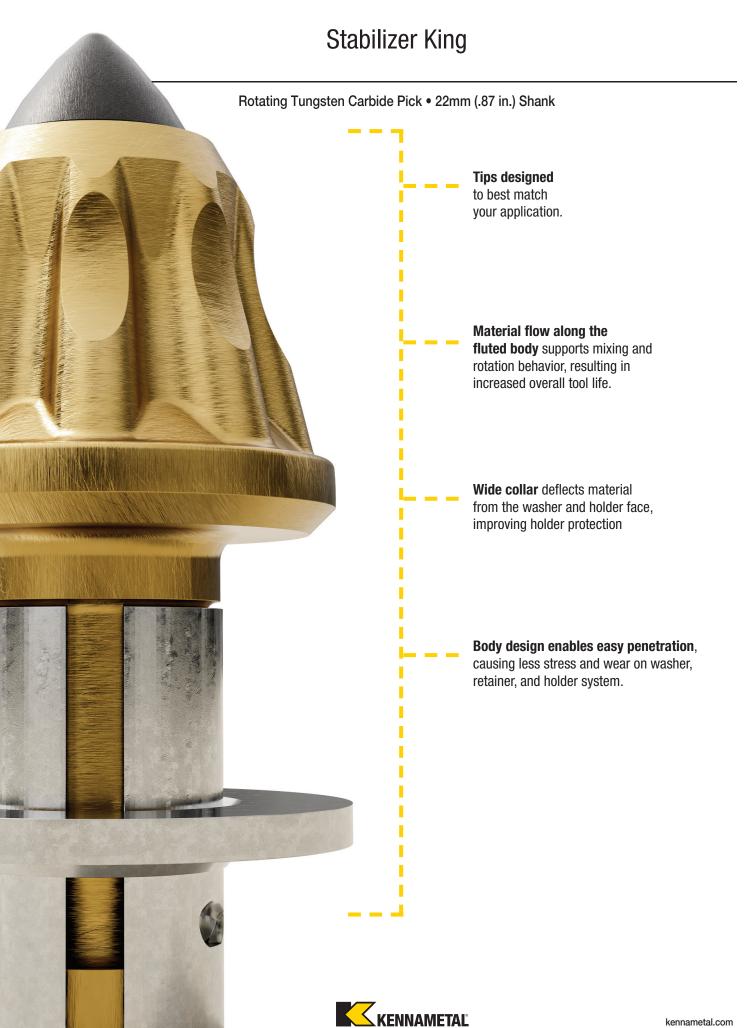

### Stabilizer King 22mm (.87 Inch) • SK4-01

|              |                | pieces  | pieces per |
|--------------|----------------|---------|------------|
| order number | catalog number | per box | pallet     |
| 6080876      | SK4-01         | 40      | 2400       |

## Stabilizer King 22mm (.87 Inch) • SK3-01

| order number | catalog number | pieces<br>per box | pieces per<br>pallet |
|--------------|----------------|-------------------|----------------------|
| order number | catalog number | per box           | pallet               |
| 6080871      | SK3-01         | 40                | 2400                 |

# Stabilizer King 22mm (.87 Inch) • SK6-01T

|              |                | pieces  | pieces per |
|--------------|----------------|---------|------------|
| order number | catalog number | per box | pallet     |
| 6517493      | SK6-01T        | 40      | 2400       |