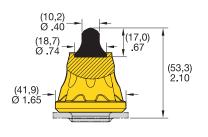

# Stabilizer King 22mm (.87 Inch) • SK3-01T

Dimensions shown in (millimeters) and inches.

15