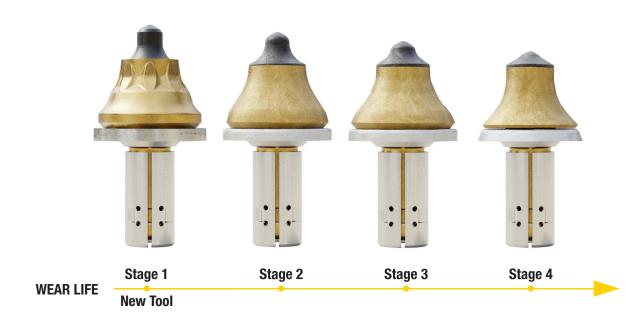

### **Wear Life Features**

Stage 1: New tooth: New edges and rib features, full gauge length.

Stage 2: Good wear and cutting performance, nearly full gauge length.

**Stage 3:** Cutting performance is declining as carbide is blunt and gauge is shorter.

Teeth could be changed or stretched depending on road surface quality requirements.

Stage 4: Carbide on tool offers block protection but no cutting performance. Teeth must be changed.