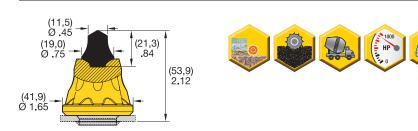

# Stabilizer King 22mm (.87 Inch) • SK3-01T

Dimensions shown in (millimeters) and inches.

15